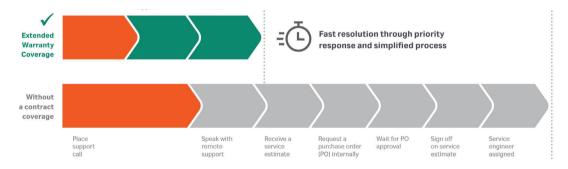

#### Receive priority response time when it matters most

A quick response time on site will minimize unexpected issues that could impact production.

| Period                             | 24 months extended warranty | No service agreement  |
|------------------------------------|-----------------------------|-----------------------|
| Year 1<br>(e.g., factory year 0-1) | 3 days*                     | 5 days (factory year) |
| Year 2<br>(year 1–2)               | 3 days*                     | Best effort           |

<sup>\*</sup>Regional differences may occur

## Take advantage of speedy service support

1 or 2

For more information, visit cytivalifesciences.com/optirunservice