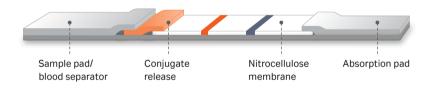

## Need to optimize your assay's performance? Cytiva can help.

Assay performance is affected by numerous interactions between your analyte, antibodies, conjugate membrane, sample pad, absorption pad, device housing, etc.