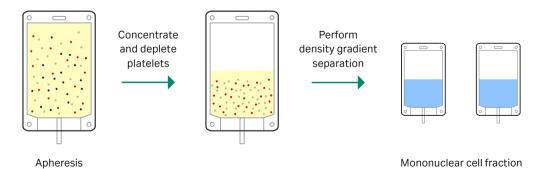

- Concentrate: easily manage your cell volume by concentrating cells. PremierCell software allows you to select initial volumes up to 880 mL and final volumes as low as 20 mL.
- Deplete platelets: effectively remove excess platelets that could interfere with subsequent processing
- Perform density gradient-based separation: isolate the mononuclear cell (MNC) fraction using a density gradient\*

Fig 2. Select from these processing operations available in PremierCell.

<sup>\*</sup> Performance has been validated using media with 1.077 g/mL density, such as Ficoll-Paque™ PREMIUM. Medium of any other density must be validated by the user.