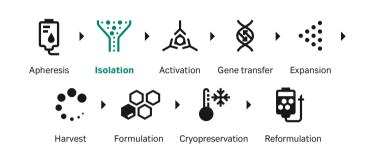

**Fig 1.** General workflow for cell therapy manufacturing. PremierCell software performs the step highlighted in green.